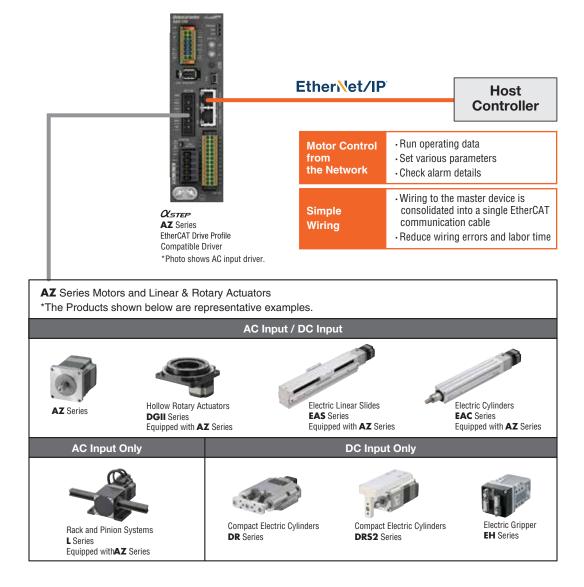

#### AZ Series Family of Motion Control with EtherNet/IP

Easily control the **AZ** Series by directly connecting to the EtherNet/IP master device using a single EtherCAT communications cable. This allows for quick and simple wiring.

### **System Configuration**