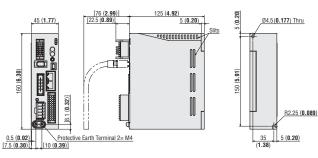

| Power Supply Input | Product Name | List Price |
|--------------------|--------------|------------|
| 24/48 VDC          | AZD-KEP      | \$506.00   |