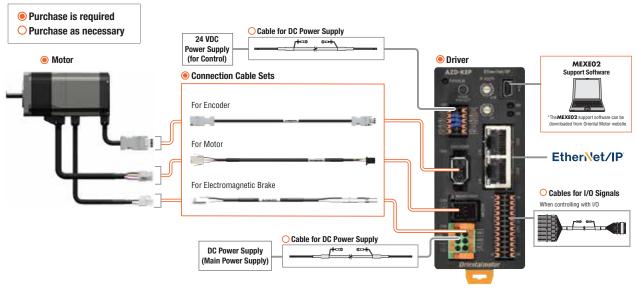

# **Oriental motor**



*ASTEP* 

## **AZ** Series

## EtherNet/IP ™ Compatible Driver

**AZ** Series drivers now include EtherNet/IP communications for a battery-free, absolute mechanical sensor motor and driver solution. For use with all Oriental Motor Series **AZ** motors and linear & rotary actuators equipped with the **AZ** Series.





AC Input

DC Input

### EtherNet/IP

#### AZ Series Family of Motion Control with EtherNet/IP

Easily control the **AZ** Series by directly connecting to the EtherNet/IP master device using a single EtherCAT communications cable. This allows for quick and simple wiring.



### Visit www.orientalmotor.com

### **System Configuration**

### AC Input c¶us C€









| Power Supply Input                      | Product Name | List Price |
|-----------------------------------------|--------------|------------|
| Single-Phase 100-120 VAC                | AZD-AEP      | \$656.00   |
| Single-Phase/Three-Phase<br>200-240 VAC | AZD-CEP      | \$656.00   |



| Power Supply Input | Product Name | List Price |
|--------------------|--------------|------------|
| 24/48 VDC          | AZD-KEP      | \$506.00   |

### **ORIENTAL MOTOR U.S.A. CORP.**

Technical Support Tel: 800-468-3982 7:30A.M. - 7:00P.M. C.S.T (M-F) E-mail: techsupport@orientalmotor.com

- 1,500 Products Next Day Shipping
- Over 10,000 Products Shipped within 7~9 Business DaysGlobal Support

Free Sizing