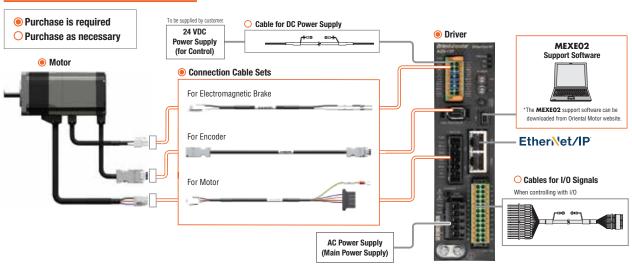

# **Oriental motor**



*ASTEP* 

## **AZ** Series

## EtherNet/IP ™ Compatible Driver

**AZ** Series drivers now include EtherNet/IP communications for a battery-free, absolute mechanical sensor motor and driver solution. For use with all Oriental Motor Series **AZ** motors and linear & rotary actuators equipped with the **AZ** Series.





AC Input

DC Input

### EtherNet/IP

#### AZ Series Family of Motion Control with EtherNet/IP

Easily control the **AZ** Series by directly connecting to the EtherNet/IP master device using a single EtherCAT communications cable. This allows for quick and simple wiring.



### Visit www.orientalmotor.com

### **System Configuration**

### AC Input c¶us C€









| Power Supply Input                      | Product Name | List Price |
|-----------------------------------------|--------------|------------|
| Single-Phase 100-120 VAC                | AZD-AEP      | \$656.00   |
| Single-Phase/Three-Phase<br>200-240 VAC | AZD-CEP      | \$656.00   |



| Power Supply Input | Product Name | List Price |
|--------------------|--------------|------------|
| 24/48 VDC          | AZD-KEP      | \$506.00   |

### **ORIENTAL MOTOR U.S.A. CORP.**

Technical Support Tel: 800-468-3982 7:30A.M. - 7:00P.M. C.S.T (M-F) E-mail: techsupport@orientalmotor.com

- 1,500 Products Next Day Shipping
- Over 10,000 Products Shipped within 7~9 Business DaysGlobal Support

Free Sizing