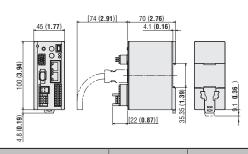

| Power Supply Input | Product Name | List Price |
|--------------------|--------------|------------|
| 24/48 VDC          | AZD-KEP      | \$506.00   |